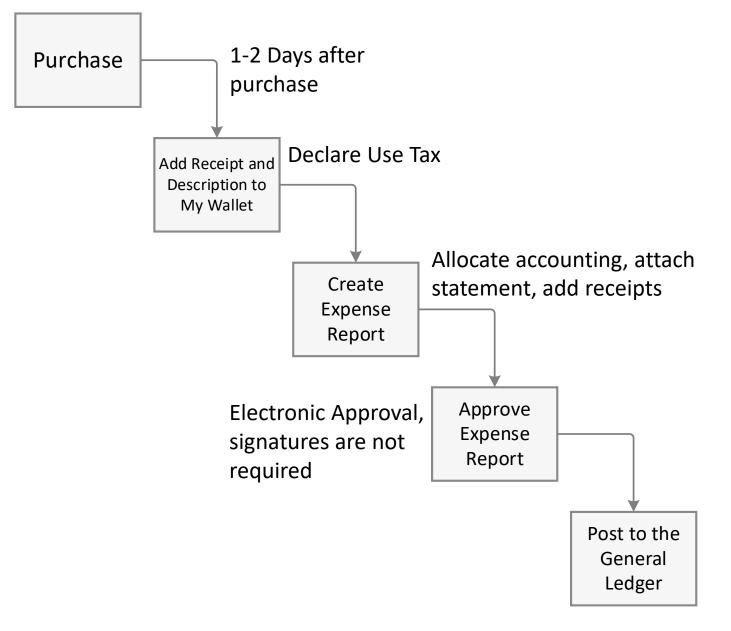

Mike Staton March 2018

 A new process for automatically interfacing all procurement card transactions directly into PeopleSoft, allocating these transactions to the appropriate accounting, reconciling the transactions to receipts, and electronically approving the transactions in the PeopleSoft Expenses module.

# Demonstration

PeopleSoft My Wallet

**The Procurement Card Expense Report** 