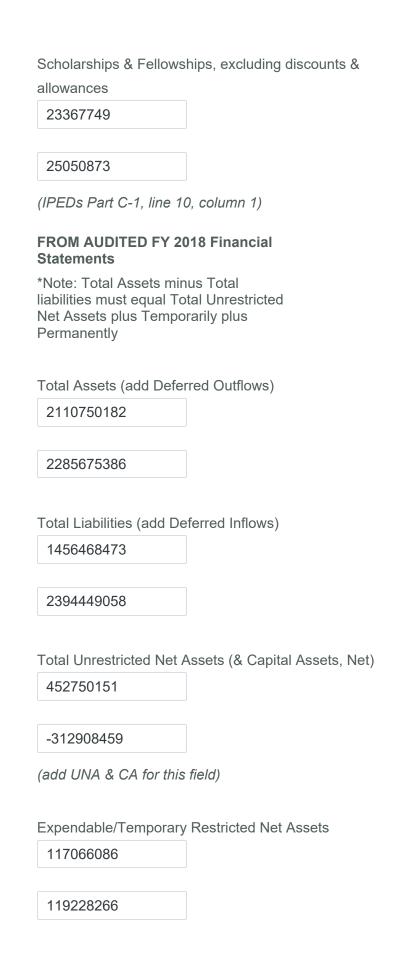

Total All Revenues & Other Additions

1132973193

1203648242

(IPEDs Part B, line 25)

| Ir | nstruction                         |
|----|------------------------------------|
|    | 438717819                          |
|    |                                    |
|    | 443088988                          |
| (  | IPEDs Part C-1, line 01, column 1) |
| R  | desearch                           |
|    | 155933895                          |
|    |                                    |
|    | 148549926                          |
| (  | IPEDs Part C-1, line 02, column 1) |
| Р  | ublic Service                      |
|    | 66411278                           |
|    |                                    |
|    | 67993410                           |
| (1 | PEDs Part C-1, line 03, column 1)  |
| А  | cademic Support                    |
|    | 91072297                           |
|    |                                    |
|    | 91412688                           |
| (1 | PEDs Part C-1, line 05, column 1)  |
| S  | tudent Services                    |
|    | 67814324                           |
|    |                                    |
|    | 67328635                           |
| (1 | PEDs Part C-1, line 06, column 1)  |

| Institutional Support               |
|-------------------------------------|
| 93675734                            |
| 93850643                            |
| (IPEDs Part C-1, line 07, column 1) |
| Auxiliary Enterprises               |
| 176388608                           |
| 183408339                           |
| (IPEDs Part C-1, line 11, column 1) |
| Hospital Services                   |
| 0                                   |
| 0                                   |
| (IPEDs Part C-1, line 12, column 1) |
| Independent Operations              |
| 0                                   |
| 0                                   |
| (IPEDs Part C-1, line 13, column 1) |
| Others Expenses & Deductions        |
| 0                                   |
| 34463943                            |
| (IPEDs Part C-1, line 14, column 1) |

| Non-expendable/Permanently Restricted Net Assets                               |
|--------------------------------------------------------------------------------|
| 84465472                                                                       |
| 84906521                                                                       |
| Total Revenue (operating plus Non-operating)                                   |
| 1132973192                                                                     |
| 1203649188                                                                     |
| Tuition and Fees, Net                                                          |
| 454509939                                                                      |
| 485566199                                                                      |
| Current Debt                                                                   |
| 25230290                                                                       |
| 25992277                                                                       |
| (maturities due within 12 months)                                              |
| Long-term Debt                                                                 |
| 537211811                                                                      |
| 561937419                                                                      |
| (maturities beyond 12 months)                                                  |
| Once submitted the current CEO will receive an approval email for verification |
| Current CEO :                                                                  |
| Dr. Harris Pastides                                                            |