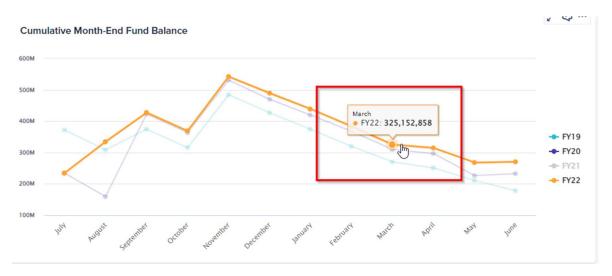

# 1.01 - Historical Trend Graphs (Columbia)

1) Each graph on this page updates automatically in accordance with the two selectors at the top right-hand corner:

|            |               | Q   | <b>1</b> 5 | ? | MR |
|------------|---------------|-----|------------|---|----|
| Columbia 🗸 | Current Funds | Res | set        | 0 | Ę  |
|            |               |     |            |   | Î  |
|            |               |     |            |   |    |
|            | ~             |     |            |   |    |
| -          |               |     |            |   |    |

2) Users are also able to adjust and interact with the graph displays as follows:

a) Hovering your mouse over the lines/columns of the charts will display the data point values:

b) Hovering over a column or line on a graph as well as the year indicator will bring it to the forefront for easier viewing.