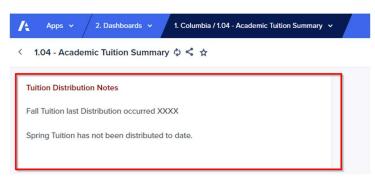

## 1.04 - Academic Tuition Summary

1. This Dashboard allows Academic units to view Budget vs. Actual Model Tuition by term. Using the term selector allows users to toggle between Fall, Spring, and All Terms.

2. Tuition Distribution Notes provided by the Budget Office will be found in the top left card.