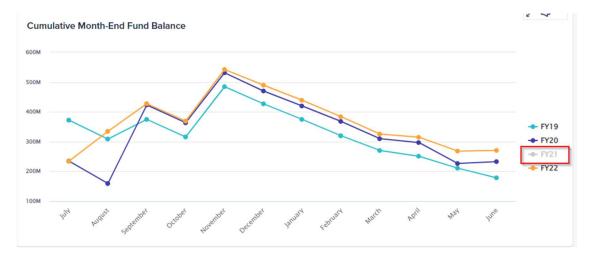

c) Clicking on the year will disable it from the chart. The year will turn gray to indicate it has been disabled. Clicking the year again will re-enable the associated line or column.