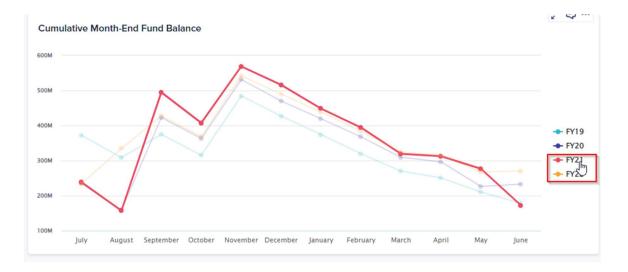

2) Users are also able to adjust and interact with the graph displays as follows:

a) Hovering your mouse over the lines/columns of the charts will display the data point values:

b) Hovering over a column or line on a graph as well as the year indicator will bring it to the forefront for easier viewing.

c) Clicking on the year will disable it from the chart. The year will turn gray to indicate it has been disabled. Clicking the year again will re-enable the associated line or column.