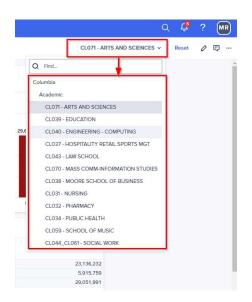

# 1.02 - Budget Model - Academic

This Dashboard presents allocation metric and model allocation information based on the selected Academic Unit.

|                                                                                                                                                                                                                                                                                                                                                                                                                                                                                                                                                                                                                                                                                                                                                                                                                                                                                                                                                                                                                                                                                                                                                                                                                                                                                                                                                                                                                                                                                                                                                                                                                                                                                                                                                                                                                                                                                                                                                                                                                                                                                                                                | C                  | Ç,    | ?     | MF    |
|--------------------------------------------------------------------------------------------------------------------------------------------------------------------------------------------------------------------------------------------------------------------------------------------------------------------------------------------------------------------------------------------------------------------------------------------------------------------------------------------------------------------------------------------------------------------------------------------------------------------------------------------------------------------------------------------------------------------------------------------------------------------------------------------------------------------------------------------------------------------------------------------------------------------------------------------------------------------------------------------------------------------------------------------------------------------------------------------------------------------------------------------------------------------------------------------------------------------------------------------------------------------------------------------------------------------------------------------------------------------------------------------------------------------------------------------------------------------------------------------------------------------------------------------------------------------------------------------------------------------------------------------------------------------------------------------------------------------------------------------------------------------------------------------------------------------------------------------------------------------------------------------------------------------------------------------------------------------------------------------------------------------------------------------------------------------------------------------------------------------------------|--------------------|-------|-------|-------|
| CL071 - ARTS AND SCIENCES 🗸                                                                                                                                                                                                                                                                                                                                                                                                                                                                                                                                                                                                                                                                                                                                                                                                                                                                                                                                                                                                                                                                                                                                                                                                                                                                                                                                                                                                                                                                                                                                                                                                                                                                                                                                                                                                                                                                                                                                                                                                                                                                                                    | Metric (Data Yr) 🗸 | Reset | 0     | Ę     |
| Q Find                                                                                                                                                                                                                                                                                                                                                                                                                                                                                                                                                                                                                                                                                                                                                                                                                                                                                                                                                                                                                                                                                                                                                                                                                                                                                                                                                                                                                                                                                                                                                                                                                                                                                                                                                                                                                                                                                                                                                                                                                                                                                                                         |                    |       |       |       |
| Columbia                                                                                                                                                                                                                                                                                                                                                                                                                                                                                                                                                                                                                                                                                                                                                                                                                                                                                                                                                                                                                                                                                                                                                                                                                                                                                                                                                                                                                                                                                                                                                                                                                                                                                                                                                                                                                                                                                                                                                                                                                                                                                                                       |                    |       |       |       |
| Academic                                                                                                                                                                                                                                                                                                                                                                                                                                                                                                                                                                                                                                                                                                                                                                                                                                                                                                                                                                                                                                                                                                                                                                                                                                                                                                                                                                                                                                                                                                                                                                                                                                                                                                                                                                                                                                                                                                                                                                                                                                                                                                                       | FY21               |       |       |       |
| CL071 - ARTS AND SCIENCES                                                                                                                                                                                                                                                                                                                                                                                                                                                                                                                                                                                                                                                                                                                                                                                                                                                                                                                                                                                                                                                                                                                                                                                                                                                                                                                                                                                                                                                                                                                                                                                                                                                                                                                                                                                                                                                                                                                                                                                                                                                                                                      |                    |       | 241,7 | 00.08 |
| CL039 - EDUCATION                                                                                                                                                                                                                                                                                                                                                                                                                                                                                                                                                                                                                                                                                                                                                                                                                                                                                                                                                                                                                                                                                                                                                                                                                                                                                                                                                                                                                                                                                                                                                                                                                                                                                                                                                                                                                                                                                                                                                                                                                                                                                                              |                    |       |       | 90.00 |
| CL040 - ENGINEERING - COMPUTING                                                                                                                                                                                                                                                                                                                                                                                                                                                                                                                                                                                                                                                                                                                                                                                                                                                                                                                                                                                                                                                                                                                                                                                                                                                                                                                                                                                                                                                                                                                                                                                                                                                                                                                                                                                                                                                                                                                                                                                                                                                                                                |                    |       | 161,8 | 61.00 |
| CL037 - HOSPITALITY RETAIL SPORTS MGT                                                                                                                                                                                                                                                                                                                                                                                                                                                                                                                                                                                                                                                                                                                                                                                                                                                                                                                                                                                                                                                                                                                                                                                                                                                                                                                                                                                                                                                                                                                                                                                                                                                                                                                                                                                                                                                                                                                                                                                                                                                                                          |                    |       | 410,7 | 40.00 |
|                                                                                                                                                                                                                                                                                                                                                                                                                                                                                                                                                                                                                                                                                                                                                                                                                                                                                                                                                                                                                                                                                                                                                                                                                                                                                                                                                                                                                                                                                                                                                                                                                                                                                                                                                                                                                                                                                                                                                                                                                                                                                                                                |                    |       |       | 75.00 |
| CL043 - LAW SCHOOL                                                                                                                                                                                                                                                                                                                                                                                                                                                                                                                                                                                                                                                                                                                                                                                                                                                                                                                                                                                                                                                                                                                                                                                                                                                                                                                                                                                                                                                                                                                                                                                                                                                                                                                                                                                                                                                                                                                                                                                                                                                                                                             |                    |       |       | 30.00 |
| CL070 - MASS COMM-INFORMATION STUDIES                                                                                                                                                                                                                                                                                                                                                                                                                                                                                                                                                                                                                                                                                                                                                                                                                                                                                                                                                                                                                                                                                                                                                                                                                                                                                                                                                                                                                                                                                                                                                                                                                                                                                                                                                                                                                                                                                                                                                                                                                                                                                          |                    |       |       | 05.00 |
| CL038 - MOORE SCHOOL OF BUSINESS                                                                                                                                                                                                                                                                                                                                                                                                                                                                                                                                                                                                                                                                                                                                                                                                                                                                                                                                                                                                                                                                                                                                                                                                                                                                                                                                                                                                                                                                                                                                                                                                                                                                                                                                                                                                                                                                                                                                                                                                                                                                                               |                    |       | 417,4 |       |
| CL031 - NURSING                                                                                                                                                                                                                                                                                                                                                                                                                                                                                                                                                                                                                                                                                                                                                                                                                                                                                                                                                                                                                                                                                                                                                                                                                                                                                                                                                                                                                                                                                                                                                                                                                                                                                                                                                                                                                                                                                                                                                                                                                                                                                                                |                    |       |       | 33.00 |
| CL032 - PHARMACY                                                                                                                                                                                                                                                                                                                                                                                                                                                                                                                                                                                                                                                                                                                                                                                                                                                                                                                                                                                                                                                                                                                                                                                                                                                                                                                                                                                                                                                                                                                                                                                                                                                                                                                                                                                                                                                                                                                                                                                                                                                                                                               |                    |       |       | 62.00 |
| ground call devices in the design of the devices of |                    |       | 247,1 | 15.00 |
| CL034 - PUBLIC HEALTH                                                                                                                                                                                                                                                                                                                                                                                                                                                                                                                                                                                                                                                                                                                                                                                                                                                                                                                                                                                                                                                                                                                                                                                                                                                                                                                                                                                                                                                                                                                                                                                                                                                                                                                                                                                                                                                                                                                                                                                                                                                                                                          |                    |       | 7,9   | 60.00 |
| CL059 - SCHOOL OF MUSIC                                                                                                                                                                                                                                                                                                                                                                                                                                                                                                                                                                                                                                                                                                                                                                                                                                                                                                                                                                                                                                                                                                                                                                                                                                                                                                                                                                                                                                                                                                                                                                                                                                                                                                                                                                                                                                                                                                                                                                                                                                                                                                        |                    |       | 7,4   | 12.00 |
| CL044_CL061 - SOCIAL WORK                                                                                                                                                                                                                                                                                                                                                                                                                                                                                                                                                                                                                                                                                                                                                                                                                                                                                                                                                                                                                                                                                                                                                                                                                                                                                                                                                                                                                                                                                                                                                                                                                                                                                                                                                                                                                                                                                                                                                                                                                                                                                                      |                    |       | 15,3  | 72.00 |
|                                                                                                                                                                                                                                                                                                                                                                                                                                                                                                                                                                                                                                                                                                                                                                                                                                                                                                                                                                                                                                                                                                                                                                                                                                                                                                                                                                                                                                                                                                                                                                                                                                                                                                                                                                                                                                                                                                                                                                                                                                                                                                                                |                    |       | 262,4 | 87.00 |