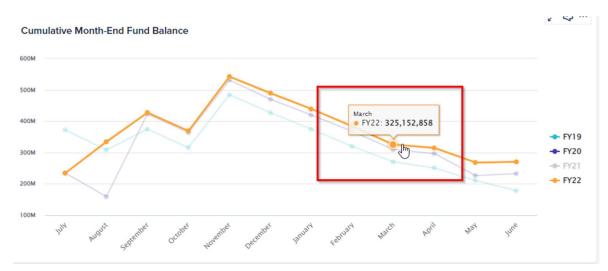

2) Users are also able to adjust and interact with the graph displays as follows:

a) Hovering your mouse over the lines/columns of the charts will display the data point values:

b) Hovering over a column or line on a graph as well as the year indicator will bring it to the forefront for easier viewing.