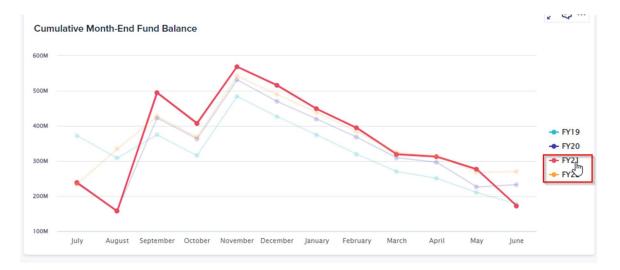

2) Users are also able to adjust and interact with the graph displays as follows:

a) Hovering your mouse over the lines/columns of the charts will display the data point values:

b) Hovering over a column or line on a graph as well as the year indicator will bring it to the forefront for easier viewing.

c) Clicking on the year will disable it from the chart. The year will turn gray to indicate it has been disabled. Clicking the year again will re-enable the associated line or column.